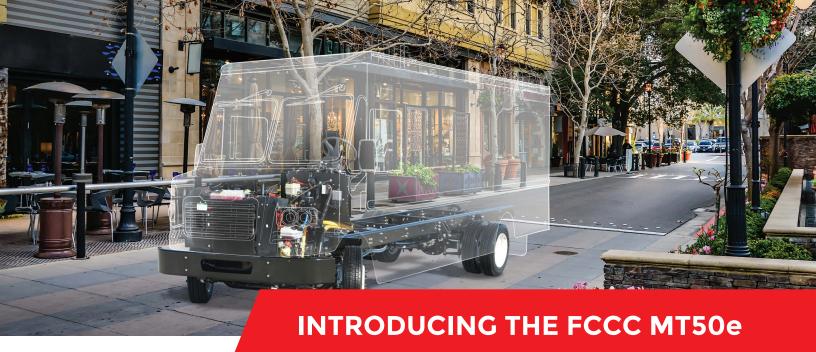

The MT50e blends the efficiency and performance of an electric vehicle with the undisputed strength and ruggedness that's made Freightliner Custom Chassis Corporation the most reliable chassis on the market.

## MT50e Chassis

The chassis is designed to accommodate the same body dimensions as MT gas & diesel chassis products, meaning existing bodies can be used with little change and can integrate into existing fleets seamlessly.